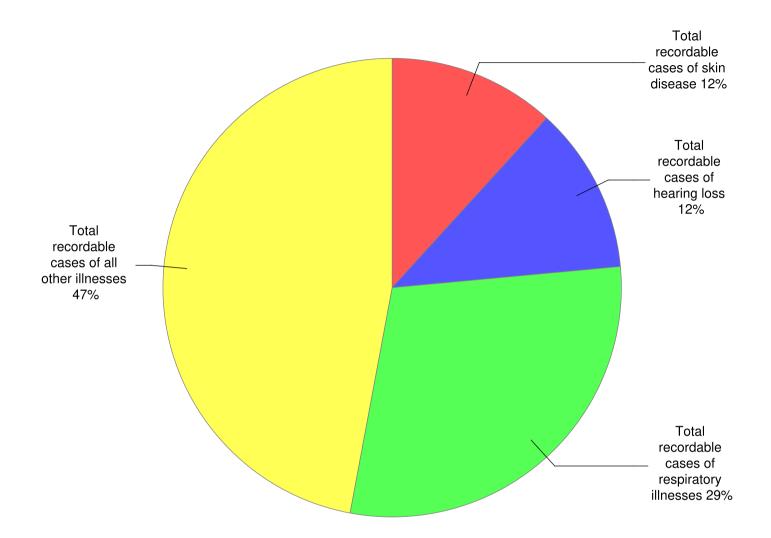

| Private industry                                | Value |
|-------------------------------------------------|-------|
| Total recordable cases of poisoning             | -     |
| Total recordable cases of skin disease          | 0.1   |
| Total recordable cases of hearing loss          | 0.2   |
| Total recordable cases of respiratory illnesses | 0.4   |
| Total recordable cases of all other illnesses   | 0.6   |