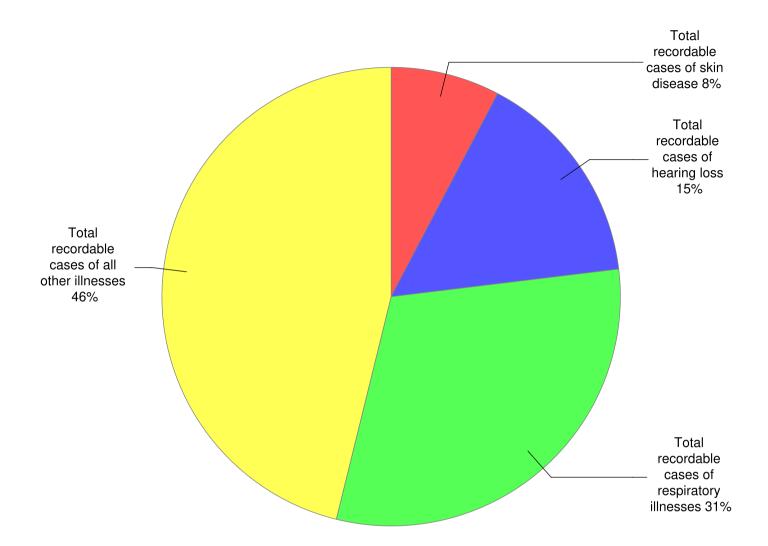

| All Industries                                  | Value |
|-------------------------------------------------|-------|
| Total recordable cases of poisoning             | -     |
| Total recordable cases of skin disease          | 0.2   |
| Total recordable cases of hearing loss          | 0.2   |
| Total recordable cases of respiratory illnesses | 0.5   |
| Total recordable cases of all other illnesses   | 0.8   |