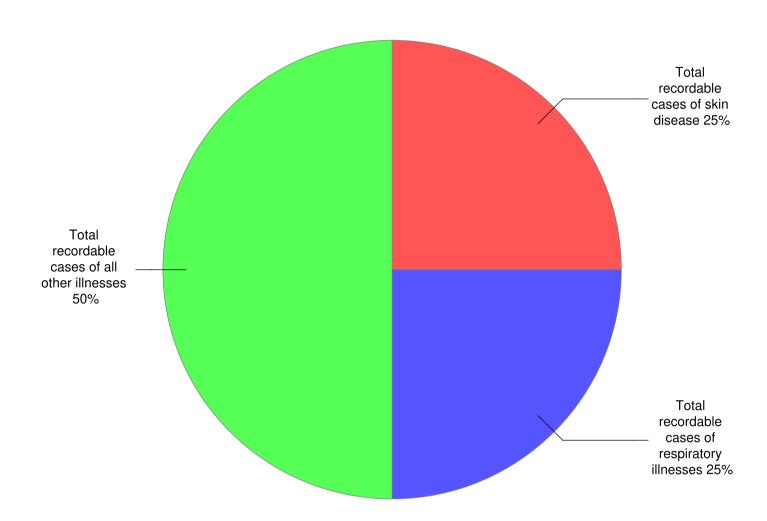

| State and local government                      | Value |
|-------------------------------------------------|-------|
| Total recordable cases of poisoning             | -     |
| Total recordable cases of skin disease          | 0.1   |
| Total recordable cases of hearing loss          | -     |
| Total recordable cases of respiratory illnesses | 0.1   |
| Total recordable cases of all other illnesses   | 0.2   |